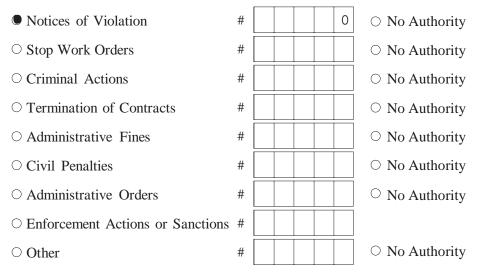

|      |      |         |           |            |

- **2. Does your MS4/Coalition have a SWPPP review procedure in place?** Yes No
- 3. How many Construction Stormwater Pollution Prevention Plans (SWPPPs) have been reviewed in this reporting period?
- 4. Does your MS4/Coalition have a mechanism for receipt and consideration of public comments related to construction SWPPPs? Yes No NT

If Yes, how many public comments were received during this reporting period?

5. Does your MS4/Coalition provide education and training for contractors about the local SWPPP process? • Yes • No

6. Identify which of the following types of enforcement actions you used during the reporting period for construction activities, indicate the number of actions, or note those for which you do not have authority:



### This report is being submitted for the reporting period ending March 9, 2 0 1 9

If submitting this form as part of a joint report on behalf of a coalition leave SPDES ID blank.

Name of MS4/Coalition Village of Old Field

| SPE | DES | ID |   |   |   |   |   |   |
|-----|-----|----|---|---|---|---|---|---|
| Ν   | Y   | R  | 2 | 0 | А | 4 | 0 | 7 |

%

%

## Minimum Control Measure 4. Construction Site Stormwater Runoff Control

The information in this section is being reported (check one):

- On behalf of an individual MS4
- $\bigcirc$  On behalf of a coalition

How many MS4s contributed to this report?

- 1. How many construction projects have been authorized for disturbances of one acre or more during this reporting period?
- 2. How many construction projects disturbing at least